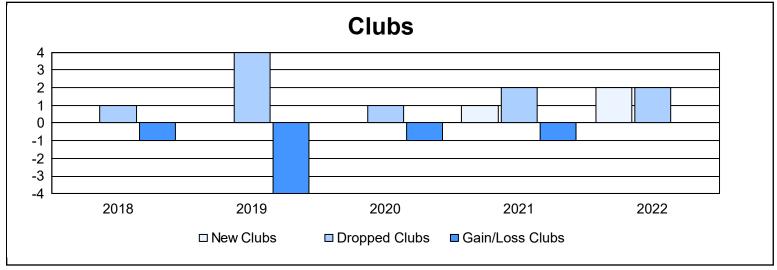

District 103IE As of June 2022 Cumulative

| Year      | New<br>Clubs | Dropped<br>Clubs | Gain/<br>Loss<br>Clubs | New<br>Members | Charter<br>Members | Reinstate<br>Members | Transfer<br>Members | Total<br>Member<br>Added | Total<br>Members<br>Dropped | Gain/<br>Loss<br>Members |
|-----------|--------------|------------------|------------------------|----------------|--------------------|----------------------|---------------------|--------------------------|-----------------------------|--------------------------|
| 2017-2018 | 0            | 1                | -1                     | 72             | 0                  | 8                    | 13                  | 93                       | 112                         | -19                      |
| 2018-2019 | 0            | 4                | -4                     | 62             | 1                  | 9                    | 21                  | 93                       | 170                         | -77                      |
| 2019-2020 | 0            | 1                | -1                     | 63             | 1                  | 2                    | 10                  | 76                       | 133                         | -57                      |
| 2020-2021 | 1            | 2                | -1                     | 74             | 29                 | 2                    | 3                   | 108                      | 99                          | 9                        |
| 2021-2022 | 2            | 2                | 0                      | 79             | 48                 | 4                    | 15                  | 146                      | 178                         | -32                      |
| Average   | 1            | 2                | -1                     | 70             | 16                 | 5                    | 12                  | 103                      | 138                         | -35                      |